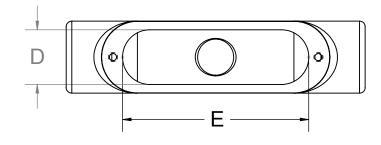

**c** COPYRIGHT

| BODY SIZE                                                                                                                                                                                                                                                                                                                                                                                                                                                                                                                                                                                                                                                                                                                                                                                                                                                                                                                                                                                                                                                                                                                                                                                                                                                                                                                                                                                                                                                                                                                                                                                                                                                                                                                                                                                                                                                                                                                                                                                                          | A                             | В                              | С                                                                                                                                                                                                                                                                                                                                                                                                                                                                                                                                                                                                                                                                                                                                                                                                                                                                                                                                                                                                                                                                                                                                                                                                                                                                                                                                                                                                                                                                                                                                                                                                                                                                                                                                                                                                                                                                                                                                                                                                                                                                                                                                                                                                                                                                                                            | D                                                                                                                                               | E           | F            |  |
|--------------------------------------------------------------------------------------------------------------------------------------------------------------------------------------------------------------------------------------------------------------------------------------------------------------------------------------------------------------------------------------------------------------------------------------------------------------------------------------------------------------------------------------------------------------------------------------------------------------------------------------------------------------------------------------------------------------------------------------------------------------------------------------------------------------------------------------------------------------------------------------------------------------------------------------------------------------------------------------------------------------------------------------------------------------------------------------------------------------------------------------------------------------------------------------------------------------------------------------------------------------------------------------------------------------------------------------------------------------------------------------------------------------------------------------------------------------------------------------------------------------------------------------------------------------------------------------------------------------------------------------------------------------------------------------------------------------------------------------------------------------------------------------------------------------------------------------------------------------------------------------------------------------------------------------------------------------------------------------------------------------------|-------------------------------|--------------------------------|--------------------------------------------------------------------------------------------------------------------------------------------------------------------------------------------------------------------------------------------------------------------------------------------------------------------------------------------------------------------------------------------------------------------------------------------------------------------------------------------------------------------------------------------------------------------------------------------------------------------------------------------------------------------------------------------------------------------------------------------------------------------------------------------------------------------------------------------------------------------------------------------------------------------------------------------------------------------------------------------------------------------------------------------------------------------------------------------------------------------------------------------------------------------------------------------------------------------------------------------------------------------------------------------------------------------------------------------------------------------------------------------------------------------------------------------------------------------------------------------------------------------------------------------------------------------------------------------------------------------------------------------------------------------------------------------------------------------------------------------------------------------------------------------------------------------------------------------------------------------------------------------------------------------------------------------------------------------------------------------------------------------------------------------------------------------------------------------------------------------------------------------------------------------------------------------------------------------------------------------------------------------------------------------------------------|-------------------------------------------------------------------------------------------------------------------------------------------------|-------------|--------------|--|
| .075                                                                                                                                                                                                                                                                                                                                                                                                                                                                                                                                                                                                                                                                                                                                                                                                                                                                                                                                                                                                                                                                                                                                                                                                                                                                                                                                                                                                                                                                                                                                                                                                                                                                                                                                                                                                                                                                                                                                                                                                               | 6.23                          | 2.90                           | 1.50                                                                                                                                                                                                                                                                                                                                                                                                                                                                                                                                                                                                                                                                                                                                                                                                                                                                                                                                                                                                                                                                                                                                                                                                                                                                                                                                                                                                                                                                                                                                                                                                                                                                                                                                                                                                                                                                                                                                                                                                                                                                                                                                                                                                                                                                                                         | 1.14                                                                                                                                            | 3.88        | 3.12         |  |
| 1.0                                                                                                                                                                                                                                                                                                                                                                                                                                                                                                                                                                                                                                                                                                                                                                                                                                                                                                                                                                                                                                                                                                                                                                                                                                                                                                                                                                                                                                                                                                                                                                                                                                                                                                                                                                                                                                                                                                                                                                                                                | 7.22                          | 3.43                           | 1.75                                                                                                                                                                                                                                                                                                                                                                                                                                                                                                                                                                                                                                                                                                                                                                                                                                                                                                                                                                                                                                                                                                                                                                                                                                                                                                                                                                                                                                                                                                                                                                                                                                                                                                                                                                                                                                                                                                                                                                                                                                                                                                                                                                                                                                                                                                         | 1.39                                                                                                                                            | 4.86        | 3.61         |  |
| 1.5                                                                                                                                                                                                                                                                                                                                                                                                                                                                                                                                                                                                                                                                                                                                                                                                                                                                                                                                                                                                                                                                                                                                                                                                                                                                                                                                                                                                                                                                                                                                                                                                                                                                                                                                                                                                                                                                                                                                                                                                                | 8.18                          | 3.72                           | 2.44                                                                                                                                                                                                                                                                                                                                                                                                                                                                                                                                                                                                                                                                                                                                                                                                                                                                                                                                                                                                                                                                                                                                                                                                                                                                                                                                                                                                                                                                                                                                                                                                                                                                                                                                                                                                                                                                                                                                                                                                                                                                                                                                                                                                                                                                                                         | 1.94                                                                                                                                            | 5.82        | 4.09         |  |
| 2.0                                                                                                                                                                                                                                                                                                                                                                                                                                                                                                                                                                                                                                                                                                                                                                                                                                                                                                                                                                                                                                                                                                                                                                                                                                                                                                                                                                                                                                                                                                                                                                                                                                                                                                                                                                                                                                                                                                                                                                                                                | 9.16                          | 4.21                           | 2.99                                                                                                                                                                                                                                                                                                                                                                                                                                                                                                                                                                                                                                                                                                                                                                                                                                                                                                                                                                                                                                                                                                                                                                                                                                                                                                                                                                                                                                                                                                                                                                                                                                                                                                                                                                                                                                                                                                                                                                                                                                                                                                                                                                                                                                                                                                         | 2.49                                                                                                                                            | 6.80        | 4.58         |  |
| BY APP REV_DATE SI   Image: Comparison of the second se | UMMARY DESCRIPTION OF CHANGES | RETURN I<br>AGREES             | DD AND IS THE SOLE CHECKED DATE<br>V OF LS PRODUCTS LLC.<br>TO THE BORROWER FOR<br>RANDON OF THIS LOAN<br>NEXT ASS'Y WEIGHT<br>TUPON REQUEST AND<br>TUPON REQUEST AND<br>TUPON REQUEST AND<br>TUPON REQUEST AND<br>TUPON THAT THALL NOT BE<br>DESCRIPTION OF THIS AND THAT THAT AND THE<br>DESCRIPTION OF THIS AND THE<br>DESCRIPTION OF THE<br>DESCRIPTION OF THIS AND THE<br>DESCRIPTION OF THE DESCRIPTION OF THE<br>DESCRIPTION OF THE DESCRIPTION OF THE<br>DESCRIPTION OF THE DESCRIPTION OF THE<br>DESCRIPTION OF THE<br>DESCRIPTION OF THE<br>DESCRIPTION OF THE<br>DESCRIPTION OF THE DESCRIPTION OF THE<br>DESCRIPTION OF THE<br>DESCRIPTI | 29/18<br>NOTE:<br>1) DEBURR ALL SHARP EDGES.<br>2) MARK FINISHED PARTS WITH<br>PART NUMBER PER WORK<br>ORDER OR PURCHASE ORDER.<br>ILS PRODUCTS | TB STYLE CC | OUNDUIT BODY |  |
| 11<br>12                                                                                                                                                                                                                                                                                                                                                                                                                                                                                                                                                                                                                                                                                                                                                                                                                                                                                                                                                                                                                                                                                                                                                                                                                                                                                                                                                                                                                                                                                                                                                                                                                                                                                                                                                                                                                                                                                                                                                                                                           |                               | USED FO<br>THAN TH<br>SPECIFIC | SE DISPOSED OF.<br>TO RIVOREZITA NOR<br>R ANY PURPOSE OTHER<br>ATFOR WHICH ITIS<br>ALLY FURNISHED.                                                                                                                                                                                                                                                                                                                                                                                                                                                                                                                                                                                                                                                                                                                                                                                                                                                                                                                                                                                                                                                                                                                                                                                                                                                                                                                                                                                                                                                                                                                                                                                                                                                                                                                                                                                                                                                                                                                                                                                                                                                                                                                                                                                                           | 1910 E. TOM GREEN ST                                                                                                                            | SCALE 1:2   | CTBBODY 1    |  |