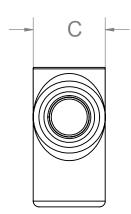

**c** COPYRIGHT

| BODY SIZE                                                                                                                                                                                                                                                                                                                                                                                                                                                                                                                                                                                                                                                                                                                                                                                                                                                                                                                                                                                                                                                                                                                                                                                                                                                                                                                                                                                                                                                                                                                                                                                                                                                                                                                                                                                                                                                                                                                                                                                                          | A                             | В                              | С                                                                                                                                                                                                                                                                                                                                                                                                                                                                                                                                                                                                                                                                                                                                                                                                                                                                                                                                                                                                                                                                                                                                                                                                                                                                                                                                                                                                                                                                                                                                                                                                                                                                                                                                                                                                                                                                                                                                                                                                                                                                                                                                                                                                                                                                                                            | D                                                                                                                                               | E           | F            |  |
|--------------------------------------------------------------------------------------------------------------------------------------------------------------------------------------------------------------------------------------------------------------------------------------------------------------------------------------------------------------------------------------------------------------------------------------------------------------------------------------------------------------------------------------------------------------------------------------------------------------------------------------------------------------------------------------------------------------------------------------------------------------------------------------------------------------------------------------------------------------------------------------------------------------------------------------------------------------------------------------------------------------------------------------------------------------------------------------------------------------------------------------------------------------------------------------------------------------------------------------------------------------------------------------------------------------------------------------------------------------------------------------------------------------------------------------------------------------------------------------------------------------------------------------------------------------------------------------------------------------------------------------------------------------------------------------------------------------------------------------------------------------------------------------------------------------------------------------------------------------------------------------------------------------------------------------------------------------------------------------------------------------------|-------------------------------|--------------------------------|--------------------------------------------------------------------------------------------------------------------------------------------------------------------------------------------------------------------------------------------------------------------------------------------------------------------------------------------------------------------------------------------------------------------------------------------------------------------------------------------------------------------------------------------------------------------------------------------------------------------------------------------------------------------------------------------------------------------------------------------------------------------------------------------------------------------------------------------------------------------------------------------------------------------------------------------------------------------------------------------------------------------------------------------------------------------------------------------------------------------------------------------------------------------------------------------------------------------------------------------------------------------------------------------------------------------------------------------------------------------------------------------------------------------------------------------------------------------------------------------------------------------------------------------------------------------------------------------------------------------------------------------------------------------------------------------------------------------------------------------------------------------------------------------------------------------------------------------------------------------------------------------------------------------------------------------------------------------------------------------------------------------------------------------------------------------------------------------------------------------------------------------------------------------------------------------------------------------------------------------------------------------------------------------------------------|-------------------------------------------------------------------------------------------------------------------------------------------------|-------------|--------------|--|
| .075                                                                                                                                                                                                                                                                                                                                                                                                                                                                                                                                                                                                                                                                                                                                                                                                                                                                                                                                                                                                                                                                                                                                                                                                                                                                                                                                                                                                                                                                                                                                                                                                                                                                                                                                                                                                                                                                                                                                                                                                               | 6.23                          | 2.90                           | 1.50                                                                                                                                                                                                                                                                                                                                                                                                                                                                                                                                                                                                                                                                                                                                                                                                                                                                                                                                                                                                                                                                                                                                                                                                                                                                                                                                                                                                                                                                                                                                                                                                                                                                                                                                                                                                                                                                                                                                                                                                                                                                                                                                                                                                                                                                                                         | 1.14                                                                                                                                            | 3.88        | 3.12         |  |
| 1.0                                                                                                                                                                                                                                                                                                                                                                                                                                                                                                                                                                                                                                                                                                                                                                                                                                                                                                                                                                                                                                                                                                                                                                                                                                                                                                                                                                                                                                                                                                                                                                                                                                                                                                                                                                                                                                                                                                                                                                                                                | 7.22                          | 3.43                           | 1.75                                                                                                                                                                                                                                                                                                                                                                                                                                                                                                                                                                                                                                                                                                                                                                                                                                                                                                                                                                                                                                                                                                                                                                                                                                                                                                                                                                                                                                                                                                                                                                                                                                                                                                                                                                                                                                                                                                                                                                                                                                                                                                                                                                                                                                                                                                         | 1.39                                                                                                                                            | 4.86        | 3.61         |  |
| 1.5                                                                                                                                                                                                                                                                                                                                                                                                                                                                                                                                                                                                                                                                                                                                                                                                                                                                                                                                                                                                                                                                                                                                                                                                                                                                                                                                                                                                                                                                                                                                                                                                                                                                                                                                                                                                                                                                                                                                                                                                                | 8.18                          | 3.72                           | 2.44                                                                                                                                                                                                                                                                                                                                                                                                                                                                                                                                                                                                                                                                                                                                                                                                                                                                                                                                                                                                                                                                                                                                                                                                                                                                                                                                                                                                                                                                                                                                                                                                                                                                                                                                                                                                                                                                                                                                                                                                                                                                                                                                                                                                                                                                                                         | 1.94                                                                                                                                            | 5.82        | 4.09         |  |
| 2.0                                                                                                                                                                                                                                                                                                                                                                                                                                                                                                                                                                                                                                                                                                                                                                                                                                                                                                                                                                                                                                                                                                                                                                                                                                                                                                                                                                                                                                                                                                                                                                                                                                                                                                                                                                                                                                                                                                                                                                                                                | 9.16                          | 4.21                           | 2.99                                                                                                                                                                                                                                                                                                                                                                                                                                                                                                                                                                                                                                                                                                                                                                                                                                                                                                                                                                                                                                                                                                                                                                                                                                                                                                                                                                                                                                                                                                                                                                                                                                                                                                                                                                                                                                                                                                                                                                                                                                                                                                                                                                                                                                                                                                         | 2.49                                                                                                                                            | 6.80        | 4.58         |  |
| BY APP REV_DATE SI   Image: Comparison of the second se | UMMARY DESCRIPTION OF CHANGES | RETURN I<br>AGREES             | DD AND IS THE SOLE CHECKED DATE<br>V OF LS PRODUCTS LLC.<br>TO THE BORROWER FOR<br>RANDON OF THIS LOAN<br>NEXT ASS'Y WEIGHT<br>TUPON REQUEST AND<br>TUPON REQUEST AND<br>TUPON REQUEST AND<br>TUPON REQUEST AND<br>TUPON THAT THALL NOT BE<br>DESCRIPTION OF THIS AND THAT THAT AND THE<br>DESCRIPTION OF THIS AND THE<br>DESCRIPTION OF THE<br>DESCRIPTION OF THIS AND THE<br>DESCRIPTION OF THE DESCRIPTION OF THE<br>DESCRIPTION OF THE DESCRIPTION OF THE<br>DESCRIPTION OF THE DESCRIPTION OF THE<br>DESCRIPTION OF THE<br>DESCRIPTION OF THE<br>DESCRIPTION OF THE<br>DESCRIPTION OF THE DESCRIPTION OF THE<br>DESCRIPTION OF THE<br>DESCRIPTI | 29/18<br>NOTE:<br>1) DEBURR ALL SHARP EDGES.<br>2) MARK FINISHED PARTS WITH<br>PART NUMBER PER WORK<br>ORDER OR PURCHASE ORDER.<br>ILS PRODUCTS | TB STYLE CC | OUNDUIT BODY |  |
| 11<br>12                                                                                                                                                                                                                                                                                                                                                                                                                                                                                                                                                                                                                                                                                                                                                                                                                                                                                                                                                                                                                                                                                                                                                                                                                                                                                                                                                                                                                                                                                                                                                                                                                                                                                                                                                                                                                                                                                                                                                                                                           |                               | USED FO<br>THAN TH<br>SPECIFIC | SE DISPOSED OF.<br>TO RIVOREZITA NOR<br>R ANY PURPOSE OTHER<br>ATFOR WHICH ITIS<br>ALLY FURNISHED.                                                                                                                                                                                                                                                                                                                                                                                                                                                                                                                                                                                                                                                                                                                                                                                                                                                                                                                                                                                                                                                                                                                                                                                                                                                                                                                                                                                                                                                                                                                                                                                                                                                                                                                                                                                                                                                                                                                                                                                                                                                                                                                                                                                                           | 1910 E. TOM GREEN ST                                                                                                                            | SCALE 1:2   | CTBBODY 1    |  |