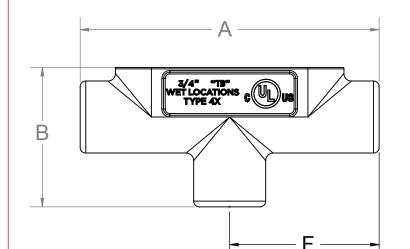

**c** COPYRIGHT

| BODY SIZE                                                                                                                                                                                                                                                                                                                                                                                                                                                                                                                                                                                                                                                                                                                                                                                                                                                                                                                                                                                                                                                                                                                                                                                                                                                                                                                                                                                                                                                                                                                                                                                                                                                                                                                                                                                                                                                                                                                                                                                                          | A                             | В                              | С                                                                                                                                                                                                                                                                                                                                                                                                                                                                                                                                                                                                                                                                                                                                                                                                                                                                                                                                                                                                                                                                                                                                                                                                                                                                                                                                                                                                                                                                                                                                                                                                                                                                                                                                                                                                                                                                                                                                                                                                                                                                                                                                                                                                                                                                                                            | D                                                                                                                                               | E           | F            |  |
|--------------------------------------------------------------------------------------------------------------------------------------------------------------------------------------------------------------------------------------------------------------------------------------------------------------------------------------------------------------------------------------------------------------------------------------------------------------------------------------------------------------------------------------------------------------------------------------------------------------------------------------------------------------------------------------------------------------------------------------------------------------------------------------------------------------------------------------------------------------------------------------------------------------------------------------------------------------------------------------------------------------------------------------------------------------------------------------------------------------------------------------------------------------------------------------------------------------------------------------------------------------------------------------------------------------------------------------------------------------------------------------------------------------------------------------------------------------------------------------------------------------------------------------------------------------------------------------------------------------------------------------------------------------------------------------------------------------------------------------------------------------------------------------------------------------------------------------------------------------------------------------------------------------------------------------------------------------------------------------------------------------------|-------------------------------|--------------------------------|--------------------------------------------------------------------------------------------------------------------------------------------------------------------------------------------------------------------------------------------------------------------------------------------------------------------------------------------------------------------------------------------------------------------------------------------------------------------------------------------------------------------------------------------------------------------------------------------------------------------------------------------------------------------------------------------------------------------------------------------------------------------------------------------------------------------------------------------------------------------------------------------------------------------------------------------------------------------------------------------------------------------------------------------------------------------------------------------------------------------------------------------------------------------------------------------------------------------------------------------------------------------------------------------------------------------------------------------------------------------------------------------------------------------------------------------------------------------------------------------------------------------------------------------------------------------------------------------------------------------------------------------------------------------------------------------------------------------------------------------------------------------------------------------------------------------------------------------------------------------------------------------------------------------------------------------------------------------------------------------------------------------------------------------------------------------------------------------------------------------------------------------------------------------------------------------------------------------------------------------------------------------------------------------------------------|-------------------------------------------------------------------------------------------------------------------------------------------------|-------------|--------------|--|
| .075                                                                                                                                                                                                                                                                                                                                                                                                                                                                                                                                                                                                                                                                                                                                                                                                                                                                                                                                                                                                                                                                                                                                                                                                                                                                                                                                                                                                                                                                                                                                                                                                                                                                                                                                                                                                                                                                                                                                                                                                               | 6.23                          | 2.90                           | 1.50                                                                                                                                                                                                                                                                                                                                                                                                                                                                                                                                                                                                                                                                                                                                                                                                                                                                                                                                                                                                                                                                                                                                                                                                                                                                                                                                                                                                                                                                                                                                                                                                                                                                                                                                                                                                                                                                                                                                                                                                                                                                                                                                                                                                                                                                                                         | 1.14                                                                                                                                            | 3.88        | 3.12         |  |
| 1.0                                                                                                                                                                                                                                                                                                                                                                                                                                                                                                                                                                                                                                                                                                                                                                                                                                                                                                                                                                                                                                                                                                                                                                                                                                                                                                                                                                                                                                                                                                                                                                                                                                                                                                                                                                                                                                                                                                                                                                                                                | 7.22                          | 3.43                           | 1.75                                                                                                                                                                                                                                                                                                                                                                                                                                                                                                                                                                                                                                                                                                                                                                                                                                                                                                                                                                                                                                                                                                                                                                                                                                                                                                                                                                                                                                                                                                                                                                                                                                                                                                                                                                                                                                                                                                                                                                                                                                                                                                                                                                                                                                                                                                         | 1.39                                                                                                                                            | 4.86        | 3.61         |  |
| 1.5                                                                                                                                                                                                                                                                                                                                                                                                                                                                                                                                                                                                                                                                                                                                                                                                                                                                                                                                                                                                                                                                                                                                                                                                                                                                                                                                                                                                                                                                                                                                                                                                                                                                                                                                                                                                                                                                                                                                                                                                                | 8.18                          | 3.72                           | 2.44                                                                                                                                                                                                                                                                                                                                                                                                                                                                                                                                                                                                                                                                                                                                                                                                                                                                                                                                                                                                                                                                                                                                                                                                                                                                                                                                                                                                                                                                                                                                                                                                                                                                                                                                                                                                                                                                                                                                                                                                                                                                                                                                                                                                                                                                                                         | 1.94                                                                                                                                            | 5.82        | 4.09         |  |
| 2.0                                                                                                                                                                                                                                                                                                                                                                                                                                                                                                                                                                                                                                                                                                                                                                                                                                                                                                                                                                                                                                                                                                                                                                                                                                                                                                                                                                                                                                                                                                                                                                                                                                                                                                                                                                                                                                                                                                                                                                                                                | 9.16                          | 4.21                           | 2.99                                                                                                                                                                                                                                                                                                                                                                                                                                                                                                                                                                                                                                                                                                                                                                                                                                                                                                                                                                                                                                                                                                                                                                                                                                                                                                                                                                                                                                                                                                                                                                                                                                                                                                                                                                                                                                                                                                                                                                                                                                                                                                                                                                                                                                                                                                         | 2.49                                                                                                                                            | 6.80        | 4.58         |  |
| BY APP REV_DATE SI   Image: Comparison of the second se | UMMARY DESCRIPTION OF CHANGES | RETURN I<br>AGREES             | DD AND IS THE SOLE CHECKED DATE<br>V OF LS PRODUCTS LLC.<br>TO THE BORROWER FOR<br>RANDON OF THIS LOAN<br>NEXT ASS'Y WEIGHT<br>TUPON REQUEST AND<br>TUPON REQUEST AND<br>TUPON REQUEST AND<br>TUPON REQUEST AND<br>TUPON THAT THALL NOT BE<br>DESCRIPTION OF THIS AND THAT THAT AND THE<br>DESCRIPTION OF THIS AND THE<br>DESCRIPTION OF THE<br>DESCRIPTION OF THIS AND THE<br>DESCRIPTION OF THE DESCRIPTION OF THE<br>DESCRIPTION OF THE DESCRIPTION OF THE<br>DESCRIPTION OF THE DESCRIPTION OF THE<br>DESCRIPTION OF THE<br>DESCRIPTION OF THE<br>DESCRIPTION OF THE<br>DESCRIPTION OF THE DESCRIPTION OF THE<br>DESCRIPTION OF THE<br>DESCRIPTI | 29/18<br>NOTE:<br>1) DEBURR ALL SHARP EDGES.<br>2) MARK FINISHED PARTS WITH<br>PART NUMBER PER WORK<br>ORDER OR PURCHASE ORDER.<br>ILS PRODUCTS | TB STYLE CC | OUNDUIT BODY |  |
| 11<br>12                                                                                                                                                                                                                                                                                                                                                                                                                                                                                                                                                                                                                                                                                                                                                                                                                                                                                                                                                                                                                                                                                                                                                                                                                                                                                                                                                                                                                                                                                                                                                                                                                                                                                                                                                                                                                                                                                                                                                                                                           |                               | USED FO<br>THAN TH<br>SPECIFIC | SE DISPOSED OF.<br>TO RIVOREZITA NOR<br>R ANY PURPOSE OTHER<br>ATFOR WHICH ITIS<br>ALLY FURNISHED.                                                                                                                                                                                                                                                                                                                                                                                                                                                                                                                                                                                                                                                                                                                                                                                                                                                                                                                                                                                                                                                                                                                                                                                                                                                                                                                                                                                                                                                                                                                                                                                                                                                                                                                                                                                                                                                                                                                                                                                                                                                                                                                                                                                                           | 1910 E. TOM GREEN ST                                                                                                                            | SCALE 1:2   | CTBBODY 1    |  |