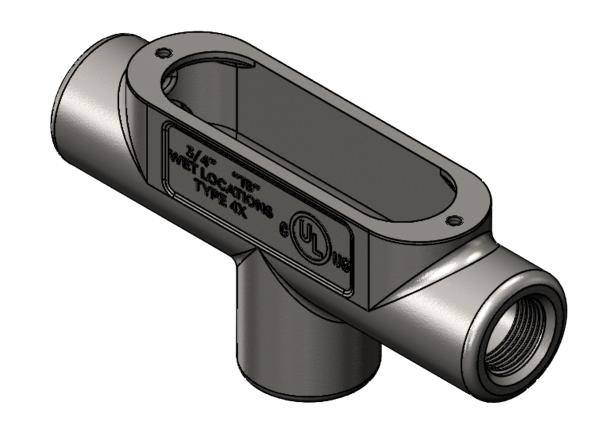

**c** COPYRIGHT

| BODY SIZE                                                                                                                                                                                                                                                                                                                                                                                                                                                                                                                                                                                                                                                                                                                                                                                                                                                                                                                                                                                                                                                                                                                                                                                                                                                                                                                                                                                                                                                                                                                                                                                                                                                                                                                                                                                                                                                                                                                                                                                                          | A                             | В                              | С                                                                                                                                                                                                                                                                                                                                                                                                                                                                                                                                                                                                                                                                                                                                                                                                                                                                                                                                                                                                                                                                                                                                                                                                                                                                                                                                                                                                                                                                                                                                                                                                                                                                                                                                                                                                                                                                                                                                                                                                                                                                                                                                                                                                                                                                                                            | D                                                                                                                                               | E           | F            |  |
|--------------------------------------------------------------------------------------------------------------------------------------------------------------------------------------------------------------------------------------------------------------------------------------------------------------------------------------------------------------------------------------------------------------------------------------------------------------------------------------------------------------------------------------------------------------------------------------------------------------------------------------------------------------------------------------------------------------------------------------------------------------------------------------------------------------------------------------------------------------------------------------------------------------------------------------------------------------------------------------------------------------------------------------------------------------------------------------------------------------------------------------------------------------------------------------------------------------------------------------------------------------------------------------------------------------------------------------------------------------------------------------------------------------------------------------------------------------------------------------------------------------------------------------------------------------------------------------------------------------------------------------------------------------------------------------------------------------------------------------------------------------------------------------------------------------------------------------------------------------------------------------------------------------------------------------------------------------------------------------------------------------------|-------------------------------|--------------------------------|--------------------------------------------------------------------------------------------------------------------------------------------------------------------------------------------------------------------------------------------------------------------------------------------------------------------------------------------------------------------------------------------------------------------------------------------------------------------------------------------------------------------------------------------------------------------------------------------------------------------------------------------------------------------------------------------------------------------------------------------------------------------------------------------------------------------------------------------------------------------------------------------------------------------------------------------------------------------------------------------------------------------------------------------------------------------------------------------------------------------------------------------------------------------------------------------------------------------------------------------------------------------------------------------------------------------------------------------------------------------------------------------------------------------------------------------------------------------------------------------------------------------------------------------------------------------------------------------------------------------------------------------------------------------------------------------------------------------------------------------------------------------------------------------------------------------------------------------------------------------------------------------------------------------------------------------------------------------------------------------------------------------------------------------------------------------------------------------------------------------------------------------------------------------------------------------------------------------------------------------------------------------------------------------------------------|-------------------------------------------------------------------------------------------------------------------------------------------------|-------------|--------------|--|
| .075                                                                                                                                                                                                                                                                                                                                                                                                                                                                                                                                                                                                                                                                                                                                                                                                                                                                                                                                                                                                                                                                                                                                                                                                                                                                                                                                                                                                                                                                                                                                                                                                                                                                                                                                                                                                                                                                                                                                                                                                               | 6.23                          | 2.90                           | 1.50                                                                                                                                                                                                                                                                                                                                                                                                                                                                                                                                                                                                                                                                                                                                                                                                                                                                                                                                                                                                                                                                                                                                                                                                                                                                                                                                                                                                                                                                                                                                                                                                                                                                                                                                                                                                                                                                                                                                                                                                                                                                                                                                                                                                                                                                                                         | 1.14                                                                                                                                            | 3.88        | 3.12         |  |
| 1.0                                                                                                                                                                                                                                                                                                                                                                                                                                                                                                                                                                                                                                                                                                                                                                                                                                                                                                                                                                                                                                                                                                                                                                                                                                                                                                                                                                                                                                                                                                                                                                                                                                                                                                                                                                                                                                                                                                                                                                                                                | 7.22                          | 3.43                           | 1.75                                                                                                                                                                                                                                                                                                                                                                                                                                                                                                                                                                                                                                                                                                                                                                                                                                                                                                                                                                                                                                                                                                                                                                                                                                                                                                                                                                                                                                                                                                                                                                                                                                                                                                                                                                                                                                                                                                                                                                                                                                                                                                                                                                                                                                                                                                         | 1.39                                                                                                                                            | 4.86        | 3.61         |  |
| 1.5                                                                                                                                                                                                                                                                                                                                                                                                                                                                                                                                                                                                                                                                                                                                                                                                                                                                                                                                                                                                                                                                                                                                                                                                                                                                                                                                                                                                                                                                                                                                                                                                                                                                                                                                                                                                                                                                                                                                                                                                                | 8.18                          | 3.72                           | 2.44                                                                                                                                                                                                                                                                                                                                                                                                                                                                                                                                                                                                                                                                                                                                                                                                                                                                                                                                                                                                                                                                                                                                                                                                                                                                                                                                                                                                                                                                                                                                                                                                                                                                                                                                                                                                                                                                                                                                                                                                                                                                                                                                                                                                                                                                                                         | 1.94                                                                                                                                            | 5.82        | 4.09         |  |
| 2.0                                                                                                                                                                                                                                                                                                                                                                                                                                                                                                                                                                                                                                                                                                                                                                                                                                                                                                                                                                                                                                                                                                                                                                                                                                                                                                                                                                                                                                                                                                                                                                                                                                                                                                                                                                                                                                                                                                                                                                                                                | 9.16                          | 4.21                           | 2.99                                                                                                                                                                                                                                                                                                                                                                                                                                                                                                                                                                                                                                                                                                                                                                                                                                                                                                                                                                                                                                                                                                                                                                                                                                                                                                                                                                                                                                                                                                                                                                                                                                                                                                                                                                                                                                                                                                                                                                                                                                                                                                                                                                                                                                                                                                         | 2.49                                                                                                                                            | 6.80        | 4.58         |  |
| BY APP REV_DATE SI   Image: Comparison of the second se | UMMARY DESCRIPTION OF CHANGES | RETURN I<br>AGREES             | DD AND IS THE SOLE CHECKED DATE<br>V OF LS PRODUCTS LLC.<br>TO THE BORROWER FOR<br>RANDON OF THIS LOAN<br>NEXT ASS'Y WEIGHT<br>TUPON REQUEST AND<br>TUPON REQUEST AND<br>TUPON REQUEST AND<br>TUPON REQUEST AND<br>TUPON THAT THALL NOT BE<br>DESCRIPTION OF THIS AND THAT THAT AND THE<br>DESCRIPTION OF THIS AND THE<br>DESCRIPTION OF THE<br>DESCRIPTION OF THIS AND THE<br>DESCRIPTION OF THE DESCRIPTION OF THE<br>DESCRIPTION OF THE DESCRIPTION OF THE<br>DESCRIPTION OF THE DESCRIPTION OF THE<br>DESCRIPTION OF THE<br>DESCRIPTION OF THE<br>DESCRIPTION OF THE<br>DESCRIPTION OF THE DESCRIPTION OF THE<br>DESCRIPTION OF THE<br>DESCRIPTI | 29/18<br>NOTE:<br>1) DEBURR ALL SHARP EDGES.<br>2) MARK FINISHED PARTS WITH<br>PART NUMBER PER WORK<br>ORDER OR PURCHASE ORDER.<br>ILS PRODUCTS | TB STYLE CC | OUNDUIT BODY |  |
| 11<br>12                                                                                                                                                                                                                                                                                                                                                                                                                                                                                                                                                                                                                                                                                                                                                                                                                                                                                                                                                                                                                                                                                                                                                                                                                                                                                                                                                                                                                                                                                                                                                                                                                                                                                                                                                                                                                                                                                                                                                                                                           |                               | USED FO<br>THAN TH<br>SPECIFIC | SE DISPOSED OF.<br>TO RIVOREZITA NOR<br>R ANY PURPOSE OTHER<br>ATFOR WHICH ITIS<br>ALLY FURNISHED.                                                                                                                                                                                                                                                                                                                                                                                                                                                                                                                                                                                                                                                                                                                                                                                                                                                                                                                                                                                                                                                                                                                                                                                                                                                                                                                                                                                                                                                                                                                                                                                                                                                                                                                                                                                                                                                                                                                                                                                                                                                                                                                                                                                                           | 1910 E. TOM GREEN ST                                                                                                                            | SCALE 1:2   | CTBBODY 1    |  |